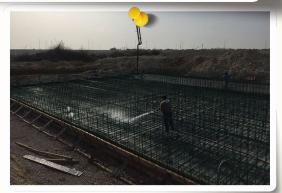

# INFRASTRUCTURE

Project

**South Jeddah Sewage** 

Sewage connections and networks in the south-central of Jeddah, 8256m Clay Pipes, 780m GRP Pipes, 7704m UPVC Pipes, 250 Manhole.

# **INFRASTRUCTURE**

Project