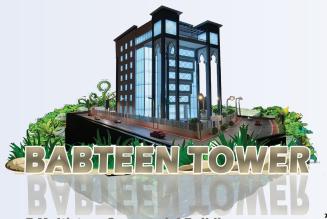

#### HIGH RISE BULIGING

| Location | Owner                 | Type  | Amount     | Year | Infra | Skeleton | Finishing | Elec. | Mech. |
|----------|-----------------------|-------|------------|------|-------|----------|-----------|-------|-------|
| Khobar   | Al Babteen            | Tower | 19,000,000 | 2020 |       | ✓        | ✓         | ✓     | ✓     |
| Dammam   | Ghassan Al Nemr Group | Tower | 6,000,000  | 2015 |       | ✓        |           |       |       |