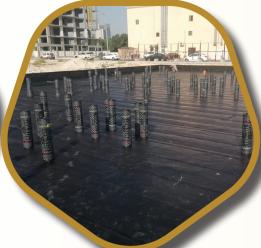

#### Waterproofing

Bituminous Membrane

Cementitious Waterproofing

Ethylene-Propylene-diene terpolymer

membrane (EPDM)

Thermoplastic membrane (PVC)

Thermoplastic Polyolefin membrane (T.P.O.)

Thermoset membrane (EPDM)

Fluid-applied elastomeric membrane.