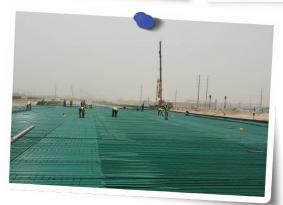

#### Civil and Arch Works

Skeleton Works

Finishing work

landscape Work

Pre-Engineered Buildings (Steel Structures)