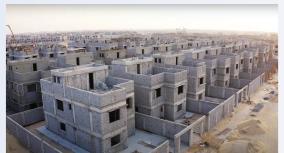

#### HOUSING

| Location | Owner        | Type      | Amount      | Year | Infra | Skeleton | Finishing | Elec. | Mech. |
|----------|--------------|-----------|-------------|------|-------|----------|-----------|-------|-------|
| Dammam   | Retal        | 232 Villa | 105,211,000 | 2020 |       | ✓        | ✓         | ✓     | ✓     |
| Khobar   | Retal        | 118 Villa | 58,558,646  | 2021 |       | ✓        | ✓         | ✓     | ✓     |
| Khobar   | ACICO        | 123 Villa | 45,600,000  | 2020 |       | ✓        | ✓         | ✓     | ✓     |
| Khobar   | Alabdulqader | 20 Villa  | 14,000,000  | 2022 |       | ✓        | ✓         | ✓     | ✓     |