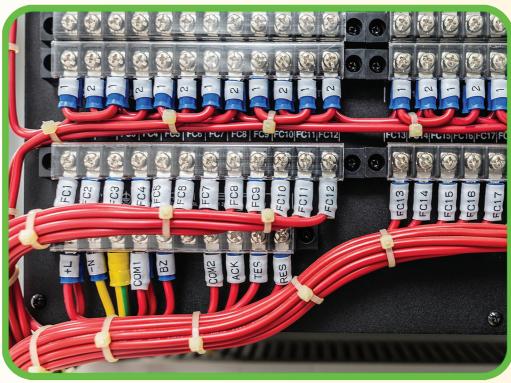

#### Low Current (Design And Install)

Telephone and network (an analog or IP system).

CCTV system.

Access control system.

MATV system.

Master clock system.

Audio-visual system.

BMS system.