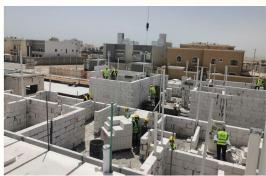

#### HOUSING

| Location | Owner        | Type      | Amount      | Year | Infra | Skeleton | Finishing | Elec. | Mech. |
|----------|--------------|-----------|-------------|------|-------|----------|-----------|-------|-------|
| Dammam   | Retal        | 232 Villa | 105,211,000 | 2020 |       | ✓        | ✓         | ✓     | ✓     |
| Khobar   | Retal        | 118 Villa | 58,558,646  | 2021 |       | ✓        | ✓         | ✓     | ✓     |
| Khobar   | ACICO        | 123 Villa | 45,600,000  | 2020 |       | ✓        | ✓         | ✓     | ✓     |
| Khobar   | Alabdulqader | 20 Villa  | 14,000,000  | 2022 |       | ✓        | ✓         | ✓     | ✓     |