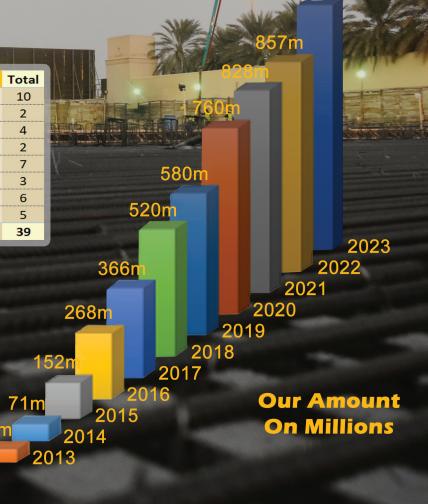

#### **Sum Of The Most Important Contracts**

| Category           | 2013       | 2014       | 2015       | 2016        | 2017       | 2018        | 2019       | 2020        | 2021       | 2022       | 2023        | Total         |
|--------------------|------------|------------|------------|-------------|------------|-------------|------------|-------------|------------|------------|-------------|---------------|
| Commercial         |            |            |            |             | 81,750,000 |             | 27,397,013 | 7,600,000   | 7,920,785  |            | 336,629     | 125,004,427   |
| High Rise Buliding |            |            | 6,000,000  |             |            |             |            | 19,000,000  |            |            |             | 25,000,000    |
| Housing            |            |            |            |             |            |             |            | 150,811,000 | 58,558,646 | 14,000,000 |             | 223,369,646   |
| Housing Apartement | 2,450,000  |            |            |             |            |             |            |             |            |            | 134,093,911 | 136,543,911   |
| Infrastructure     | 25,600,000 |            |            | 6,400,000   | 2,800,000  |             | 32,931,333 |             | 1,436,570  |            |             | 69,167,903    |
| Renovation         |            |            |            |             | 3,124,877  |             |            |             |            | 8,440,565  | 12,500,000  | 24,065,442    |
| Services           | 22,000,000 |            |            |             | 10,750,000 | 153,737,942 |            | 2,200,000   |            | 6,235,560  |             | 194,923,502   |
| Warehousing        | 4,000,000  | 16,500,000 | 75,000,000 | 110,000,000 |            |             |            |             |            |            |             | 205,500,000   |
| Total              | 54,050,000 | 16,500,000 | 81,000,000 | 116,400,000 | 98,424,877 | 153,737,942 | 60,328,346 | 179,611,000 | 67,916,001 | 28,676,125 | 146,930,540 | 1,003,574,831 |

#### Count Of the Most Important Projects

| Category           | 2013 | 2014 | 2015 | 2016 | 2017 | 2018 | 2019 | 2020 | 2021 | 2022 | 2023 | Total |
|--------------------|------|------|------|------|------|------|------|------|------|------|------|-------|
| Commercial         |      |      |      |      | 3    |      | 3    | 1    | 2    |      | 1    | 10    |
| High Rise Buliding |      |      | 1    |      |      |      |      | 1    |      |      |      | 2     |
| Housing            |      |      |      |      |      |      |      | 2    | 1    | 1    |      | 4     |
| Housing Apartement | 1    |      |      |      |      |      |      |      |      |      | 1    | 2     |
| Infrastructure     | 2    |      |      | 1    | 1    |      | 2    |      | 1    |      |      | 7     |
| Renovation         |      |      |      |      | 1    |      |      |      |      | 1    | 1    | 3     |
| Services           | 1    |      |      |      | 2    | 1    |      | 1    |      | 1    |      | 6     |
| Warehousing        | 1    | 2    | 1    | 1    |      |      |      |      |      |      |      | 5     |
| Total              | 5    | 2    | 2    | 2    | 7    | 1    | 5    | 5    | 4    | 3    | 3    | 39    |