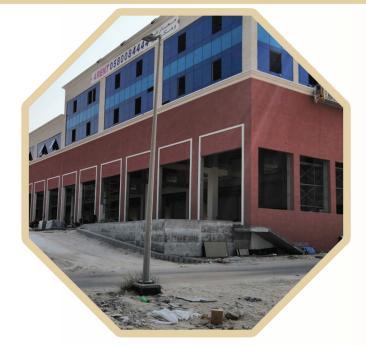

0

Al-Khobar

20 MONTHS

54.000 M<sup>2</sup>

- Three Stories Commercial Compound
- Hollow Block Slabs.
- Package AC and VRV Systems.
- Texture Paints.
- Structural Glazing Cladding.
- Smart Lighting System.