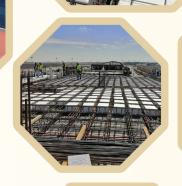

# INFRASTRUCTURE

Project

**South Jeddah Sewage** 

Sewage connections and networks in the south-central of Jeddah, 8256m Clay Pipes, 780m GRP Pipes, 7704m UPVC Pipes, 250 Manhole.