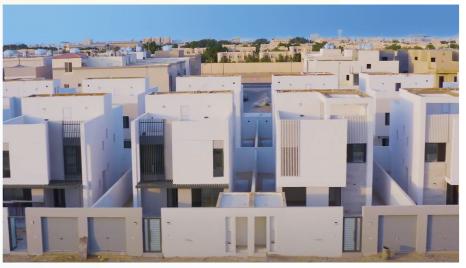

#### HOUSING

| Location | Owner        | Type      | Amount      | Year | Infra | Skeleton | Finishing | Elec. | Mech. |
|----------|--------------|-----------|-------------|------|-------|----------|-----------|-------|-------|
| Dammam   | Retal        | 232 Villa | 105,211,000 | 2020 |       | ✓        | ✓         | ✓     | ✓     |
| Khobar   | Retal        | 118 Villa | 58,558,646  | 2021 |       | ✓        | ✓         | ✓     | ✓     |
| Khobar   | ACICO        | 123 Villa | 45,600,000  | 2020 |       | ✓        | ✓         | ✓     | ✓     |
| Khobar   | Alabdulqader | 20 Villa  | 14,000,000  | 2022 |       | ✓        | ✓         | ✓     | ✓     |