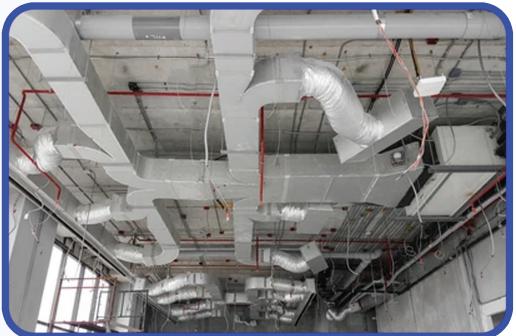

#### **Electrical Works**

**Substation Construction** 

Cable Laying

Domestic and Industrial Electrification

Central A/C (baggage or chiller).

A/C Duct and Freon gas cooper pipe.

Mech vents.

Exhaust fans.