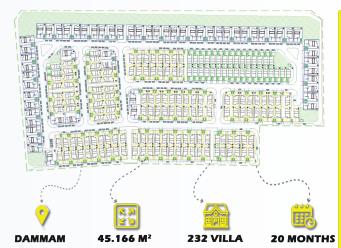

| Amount      | Year | Infra | Skeleton | Finishing | Elec. | Mech. |
|----------|------------------|-------------|-------------|------|-------|----------|-----------|-------|-------|
| Dammam   | Ajlan & Brothers | Warehouses  | 110,000,000 | 2016 |       | ✓        | ✓         | ✓     | ✓     |
| Dammam   | Ajlan & Brothers | Warehouses  | 75,000,000  | 2015 |       | ✓        | ✓         | ✓     | ✓     |
| Dammam   | Alsulaiman       | Warehouses  | 8,500,000   | 2014 |       | ✓        | ✓         | ✓     | ✓     |
| Dammam   | Alsulaiman       | Warehouses  | 8,000,000   | 2014 |       | ✓        | ✓         | ✓     | ✓     |
| Dammam   | Modon S.I.P.A    | Box Culvert | 4,000,000   | 2013 | ✓     |          |           |       |       |











# **NESAJ TOWN II PH4**























# **ASDAF AL-KHOBAR**





























# **NESAJ TOWN ALKHOBAR**



























# **RIVAN**













# REMAL





















# SUHOOL

























- 7 Multistory Commercial Building.
- Post Tension Slabs.
- Package AC System.
- FM200 Fire Fighting System.
- Stone Cladding.
- Structural Glazing Cladding.
- Smart Lighting System. Greywater Treatment System.





























- Three Stories Commercial Compound
- Post Tension Slabs.
- Concealed AC and VRV Systems.
- GRC Cladding.
- Structural Glazing Cladding.
- Smart Lighting System.













**⊗** 3 Floors

0

DAMMAM

14 MONTHS

4.518 M²















- Three Stories Commercial Compound.
- Post Tension Slabs.
- Chiller AC, VRV And Concealed Systems.
- Aluminum Cladding