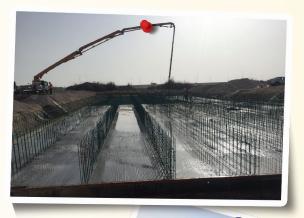

# INFRASTRUCTURE

Project

**South Jeddah Sewage** 

Sewage connections and networks in the south-central of Jeddah, 8256m Clay Pipes, 780m GRP Pipes, 7704m UPVC Pipes, 250 Manhole.

# **INFRASTRUCTURE**

Project