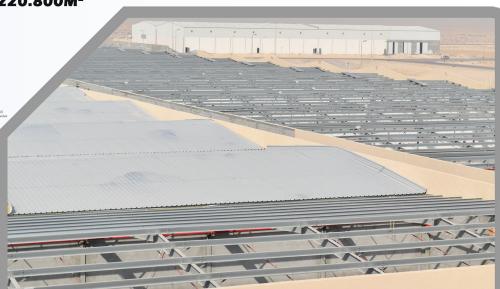

#### WAREHOUSING

| Location | Owner            | Туре        | Amount      | Year | Infra | Skeleton | Finishing | Elec. | Mech. |
|----------|------------------|-------------|-------------|------|-------|----------|-----------|-------|-------|
| Dammam   | Ajlan & Brothers | Warehouses  | 110,000,000 | 2016 |       | ✓        | ✓         | ✓     | ✓     |
| Dammam   | Ajlan & Brothers | Warehouses  | 75,000,000  | 2015 |       | ✓        | ✓         | ✓     | ✓     |
| Dammam   | Alsulaiman       | Warehouses  | 8,500,000   | 2014 |       | ✓        | ✓         | ✓     | ✓     |
| Dammam   | Alsulaiman       | Warehouses  | 8,000,000   | 2014 |       | ✓        | ✓         | ✓     | ✓     |
| Dammam   | Modon S.I.P.A    | Box Culvert | 4,000,000   | 2013 | ✓     |          |           |       |       |

| مستودعات عجلان وإخوانه                        | اسم المشروع / project Title                                                                                                         |
|-----------------------------------------------|-------------------------------------------------------------------------------------------------------------------------------------|
| شركة عجلان واخوانه للاستثمار التجاري والعقاري | اسم صاحب المشروع (الجهة المستفيدة) / Name of Client                                                                                 |
| الدمام - حي القيروان - مخطط ١٠٩٧/١            | موقع المشروع / Project location                                                                                                     |
| ٧٥,٠٠٠,٠٠٠ خمسة وسبعون مليون ريال             | كلفة المشروع الإجمالية / Total Project value                                                                                        |
| أحد عشر شهرا                                  | مدة المشروع/ Project Duration                                                                                                       |
| Y.10/.7/.V                                    | تاريخ المباشرة / Starting date                                                                                                      |
| Y.17/.0/.V                                    | تاريخ الإنجاز / Completion date                                                                                                     |
| مكتب الماسة للاستشارات الهندسية               | اسم الاستشاري الرئيسي / Name of main consultant                                                                                     |
| الدمام – ش الملك عبد العزيز                   | العنوان / Address                                                                                                                   |
| مستودعات                                      | نوع المشروع / Project Type                                                                                                          |
| دور المقاول Contractor role                   |                                                                                                                                     |
| مقاول رئيسي                                   | مقاول رئيسي Main Contractor<br>مقاول من الباطن Sub- Contractor<br>عقد إنتــلاف / L.V. consultant ل. بنسبة / with<br>) Percentage of |

#### تفاصيل مشروع

| مستودعات عجلان وإخوانه                        | project Title /اسم المشروع                                                                                                       |
|-----------------------------------------------|----------------------------------------------------------------------------------------------------------------------------------|
| شركة عجلان واخوانه للاستثمار التجاري والعقاري | اسم صاحب المشروع (الجهة المستقيدة ) Name of Client /                                                                             |
| الدمام - الصناعية الثانية - مخطط سكوب         | موقع المشروع / Project location                                                                                                  |
| 110,000,000 ريال سعودي                        | Total project value / كلفة المشروع الاجمالية                                                                                     |
| ثلاثة عشر شهرأ                                | مدة المشروع/ Project Duration                                                                                                    |
| 2015/10/01 م                                  | تاريخ المباشرة / Starting date                                                                                                   |
| 2016/11/16 م                                  | تاريخ الإنجاز / Completion date                                                                                                  |
| مكتب الماسة للاستشارات الهندسية               | Name of main consultant / اسم الاستشاري الرئيسي                                                                                  |
| الدمام - ش الملك عبد العزيز                   | Address / العنوان                                                                                                                |
| مستودعات                                      | نوع المشروع / Project Type                                                                                                       |
| Contractor                                    | role دور المقاول                                                                                                                 |
| مقاول رئيسي                                   | مقاول رئیسیی Main Contractor<br>مقاول من الباطن Sub- Contractor<br>عقد انتسلاف / J.V. consultant بنسبة / with<br>) percentage of |