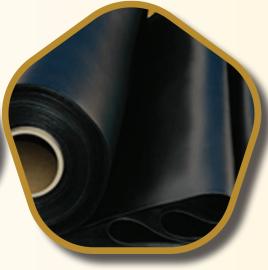

#### Waterproofing

Bituminous Membrane

Cementitious Waterproofing

Ethylene-Propylene-diene terpolymer

membrane (EPDM)

Thermoplastic membrane (PVC)

Thermoplastic Polyolefin membrane (T.P.O.)

Thermoset membrane (EPDM)

Fluid-applied elastomeric membrane.