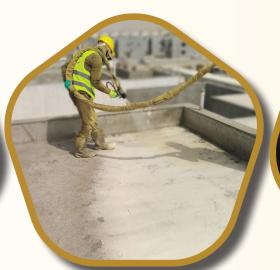

#### Waterproofing

Bituminous Membrane

Cementitious Waterproofing

Ethylene-Propylene-diene terpolymer

membrane (EPDM)

Thermoplastic membrane (PVC)

Thermoplastic Polyolefin membrane (T.P.O.)

Thermoset membrane (EPDM)

Fluid-applied elastomeric membrane.