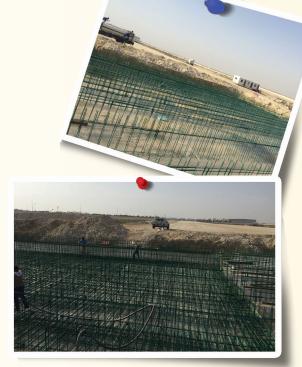

# INFRASTRUCTURE

Project

**South Jeddah Sewage** 

Sewage connections and networks in the south-central of Jeddah, 8256m Clay Pipes, 780m GRP Pipes, 7704m UPVC Pipes, 250 Manhole.

# **INFRASTRUCTURE**

Project

## **AIRPORT DUCT BANK**

DUCT BANKS FOR
ELECTRIAL AND
TELECOM WORKS
2715 L.M
CONNECT BETWEEN
CUSTOMS AND GOODS
VILLAGE IN DAMMAM
AIRPORT.