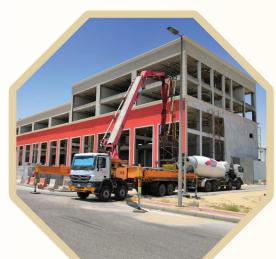

- Three Stories Commercial Compound
- Post Tension Slabs.
- Concealed AC and VRV Systems.
- GRC Cladding.
- Structural Glazing Cladding.
- Smart Lighting System.

**⊗** 3 Floors

0

DAMMAM

14 MONTHS

4.518 M²

- Three Stories Commercial Compound.
- Post Tension Slabs.
- Chiller AC, VRV And Concealed Systems.
- Aluminum Cladding.
- Structural Glazing Cladding.
- Smart Lighting System.
- Landscape.