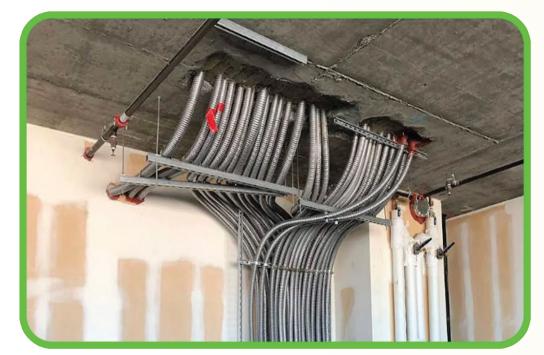

#### Low Current (Design And Install)

Telephone and network (an analog or IP system).

CCTV system.

Access control system.

MATV system.

Master clock system.

Audio-visual system.

BMS system.