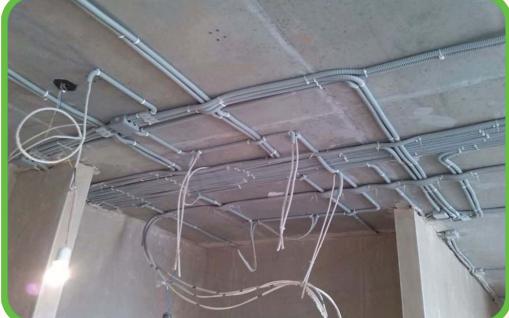

#### Low Current (Design And Install)

Telephone and network (an analog or IP system).

CCTV system.

Access control system.

MATV system.

Master clock system.

Audio-visual system.

BMS system.