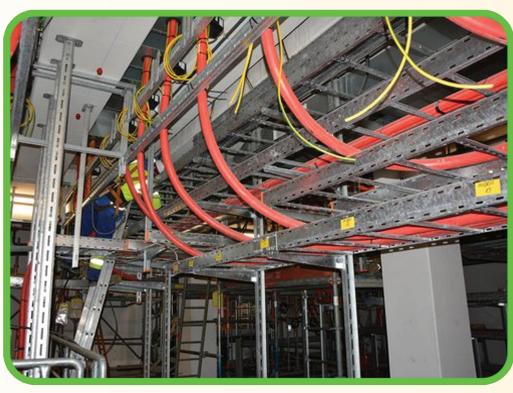

#### **Electrical Works**

**Substation Construction** 

Cable Laying

Domestic and Industrial Electrification

Central A/C (baggage or chiller).

A/C Duct and Freon gas cooper pipe.

Mech vents.

Exhaust fans.