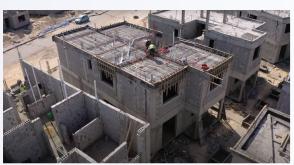

#### RENOVATION

| Location | Owner       | Type     | Amount     | Year | Infra | Skeleton Finishing | Elec. | Mech. |
|----------|-------------|----------|------------|------|-------|--------------------|-------|-------|
| Jubail   | Alargan     | 67 Villa | 12,500,000 | 2023 |       | ✓                  | ✓     | ✓     |
| Khobar   | Retal       | 52 Villa | 8,440,565  | 2022 |       | ✓                  | ✓     | ✓     |
| Jeddah   | Alarrab Co. | 15 Villa | 3,124,877  | 2017 |       | ✓                  | ✓     | ✓     |