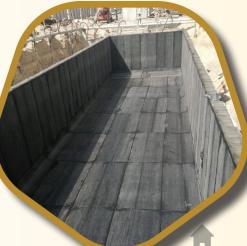

#### Waterproofing

Bituminous Membrane

Cementitious Waterproofing

Ethylene-Propylene-diene terpolymer

membrane (EPDM)

Thermoplastic membrane (PVC)

Thermoplastic Polyolefin membrane (T.P.O.)

Thermoset membrane (EPDM)

Fluid-applied elastomeric membrane.