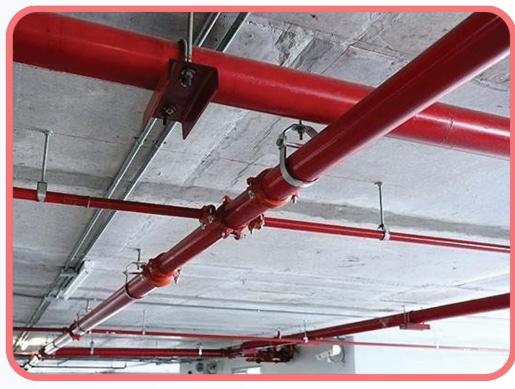

#### Firefighting (Design And Install)

Automatic water sprinkler system.

FM200 gas system.

CO2 gas system.

Fire alarm system.