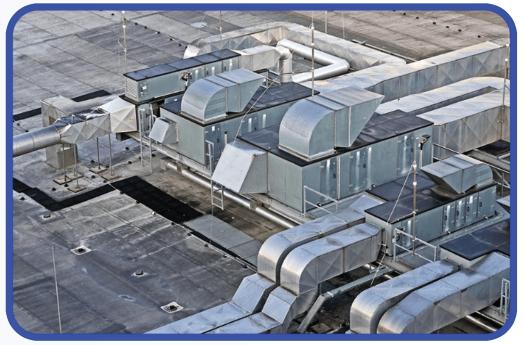

#### **Electrical Works**

**Substation Construction** 

Cable Laying

Domestic and Industrial Electrification

Central A/C (baggage or chiller).

A/C Duct and Freon gas cooper pipe.

Mech vents.

Exhaust fans.