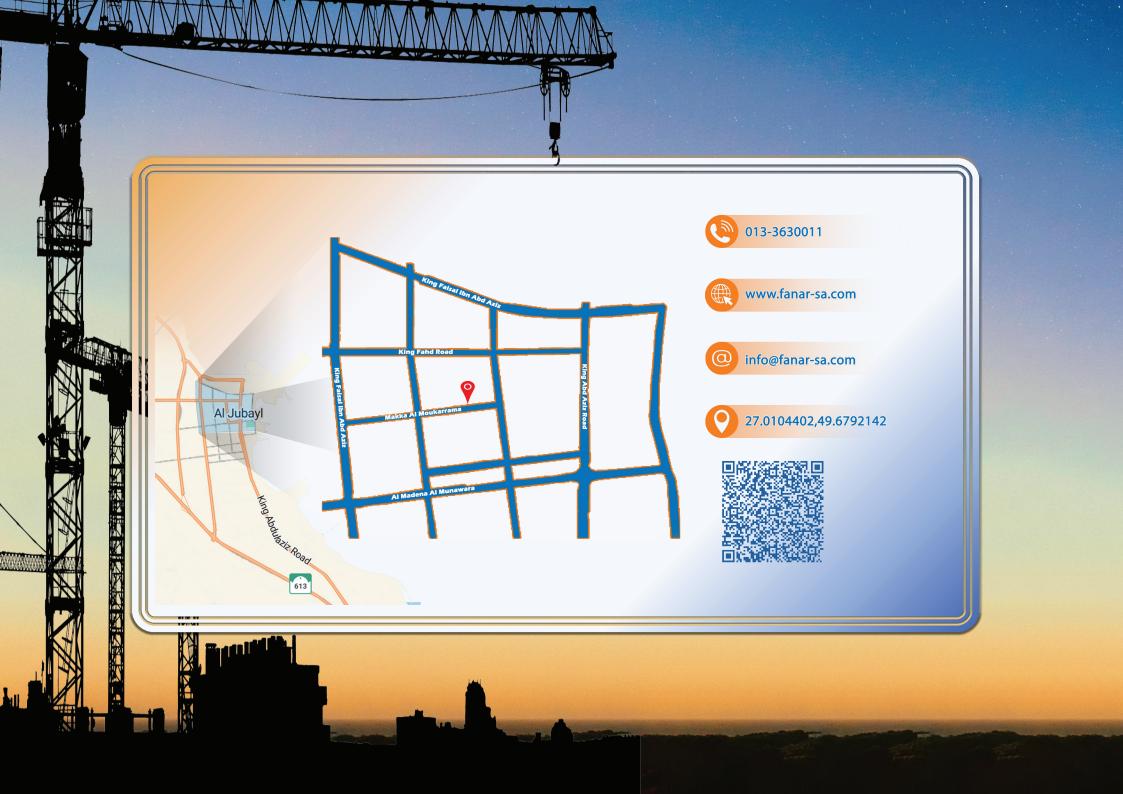

/ Name of main consultant                                                                               |
| الإحساء — الهفوف                        | العنوان / Address                                                                                                             |
| تجاري                                   | نوع المشروع / Project Type                                                                                                    |
| دور المقاول Contractor role             |                                                                                                                               |
| مقاول رئيسي                             | مقاول رئيسي Main Contractor<br>مقاول من الباطن Sub- Contractor<br>عقد إئتـلاف / J.V. consultant بنسبة / with<br>Percentage of |









# شركة فنسار العربية الدولية Arabian International Co.