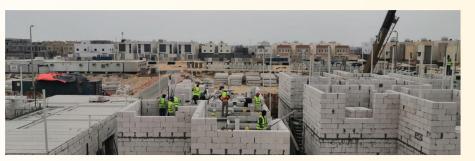

#### HOUSING

| Location | Owner        | Type      | Amount      | Year | Infra | Skeleton | Finishing | Elec. | Mech. |
|----------|--------------|-----------|-------------|------|-------|----------|-----------|-------|-------|
| Dammam   | Retal        | 232 Villa | 105,211,000 | 2020 |       | ✓        | ✓         | ✓     | ✓     |
| Khobar   | Retal        | 118 Villa | 58,558,646  | 2021 |       | ✓        | ✓         | ✓     | ✓     |
| Khobar   | ACICO        | 123 Villa | 45,600,000  | 2020 |       | ✓        | ✓         | ✓     | ✓     |
| Khobar   | Alabdulqader | 20 Villa  | 14,000,000  | 2022 |       | ✓        | ✓         | ✓     | ✓     |