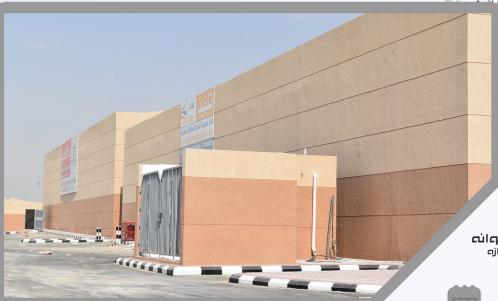

g.
- Smart Lighting System. Greywater Treatment System.





























- Three Stories Commercial Compound
- Post Tension Slabs.
- Concealed AC and VRV Systems.
- GRC Cladding.
- Structural Glazing Cladding.
- Smart Lighting System.













**⊗** 3 Floors

0

DAMMAM

14 MONTHS

4.518 M²















- Three Stories Commercial Compound.
- Post Tension Slabs.
- Chiller AC, VRV And Concealed Systems.
- Aluminum Cladding.
- Structural Glazing Cladding.
- Smart Lighting System.
- Landscape.



0

Al-Khobar

20 MONTHS

54.000 M<sup>2</sup>

























- Three Stories Commercial Compound
- Hollow Block Slabs.
- Package AC and VRV Systems.
- Texture Paints.
- Structural Glazing Cladding.
- Smart Lighting System.































# WAREHOUSE PROJECT













Warehouse

# WAREHOUSERAW









#### 15 MONTHS 12.285 M<sup>2</sup>





# INFRASTRUCTURE

Project

**South Jeddah Sewage** 

Sewage connections and networks in the south-central of Jeddah, 8256m Clay Pipes, 780m GRP Pipes, 7704m UPVC Pipes, 250 Manhole.







# **INFRASTRUCTURE**

Project

## **AIRPORT DUCT BANK**

DUCT BANKS FOR
ELECTRIAL AND
TELECOM WORKS
2715 L.M
CONNECT BETWEEN
CUSTOMS AND GOODS
VILLAGE IN DAMMAM
AIRPORT.































# BOX CULVERT

KING FAHD AIRPORT

























Project: Hala Mall.

**HVAC Work** 

Type: **HVAC** 

Location: Hafr Elbatin









Project: Saudi German Health.

**Electrical Work** 

Type: **ELECTRECAL** 

**Location: Dammam** 









**Project: Emergency and Accident Building** 

**Dammam Medical Complex