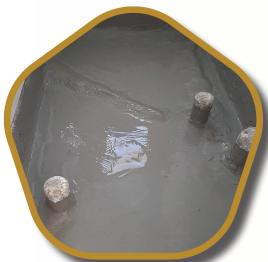

#### Waterproofing

Bituminous Membrane

Cementitious Waterproofing

Ethylene-Propylene-diene terpolymer

membrane (EPDM)

Thermoplastic membrane (PVC)

Thermoplastic Polyolefin membrane (T.P.O.)

Thermoset membrane (EPDM)

Fluid-applied elastomeric membrane.