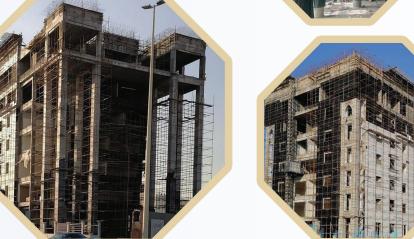

# SUHOOL

- 7 Multistory Commercial Building.
- Post Tension Slabs.
- Package AC System.
- FM200 Fire Fighting System.
- Stone Cladding.
- Structural Glazing Cladding.
- Smart Lighting System. Greywater Treatment System.

- Three Stories Commercial Compound
- Post Tension Slabs.
- Concealed AC and VRV Systems.
- GRC Cladding.
- Structural Glazing Cladding.
- Smart Lighting System.

**⊗** 3 Floors

0

DAMMAM

14 MONTHS

4.518 M²

- Three Stories Commercial Compound.
- Post Tension Slabs.
- Chiller AC, VRV And Concealed Systems.
- Aluminum Cladding.
- Structural Glazing Cladding.
- Smart Lighting System.
- Landscape.