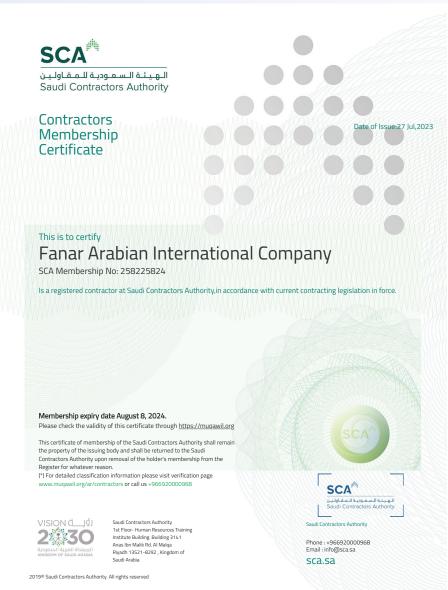

## شهادة تصنيف مقدمي خدمات المدن

تَمنح وزارة الشؤون البلدية والقروية والإسكان شهادة تصنيف الدرجة الثانية

شركة فنار العربية الدولية

للمنشأة

كم قطاع التشييد والبناء

السجل التجاري 2055007418

الإنشاءات العامة للمباني السكنية إنشاء المطارات ومرافقها إنشاءات المباني الجاهزة في المواقع إنشاء الطرق والشوارع والارصفة ومستلزمات الطرق إصلاح وصيانة الطرق والشوارع والأرصفة ومستلزمات الطرق إصلاح وصيانة الجسور والأنفاق

النشاط

- يسرى مفعول هذه الشهادة حتى تاريخ <u>21/10/1445</u> هـ / الموافق <u>30/04/2024</u> م
- تصدر هذه الشهادة الكترونياً وعلى الجهات المالكة للمشاريع التحقق من الشهادة المقدمة من خلال موقع الوزارة

د. أحمد بن جميل قطان