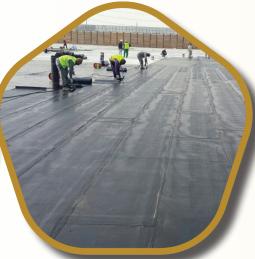

# Waterproofing Projects

#### Waterproofing

Bituminous Membrane

Cementitious Waterproofing

Ethylene-Propylene-diene terpolymer

membrane (EPDM)

Thermoplastic membrane (PVC)

Thermoplastic Polyolefin membrane (T.P.O.)

Thermoset membrane (EPDM)

Fluid-applied elastomeric membrane.