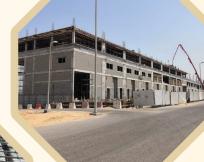

- Three Stories Commercial Compound
- Post Tension Slabs.
- Concealed AC and VRV Systems.
- GRC Cladding.
- Structural Glazing Cladding.
- Smart Lighting System.

**⊗** 3 Floors

0

DAMMAM

14 MONTHS

4.518 M²

- Three Stories Commercial Compound.
- Post Tension Slabs.
- Chiller AC, VRV And Concealed Systems.
- Aluminum Cladding.
- Structural Glazing Cladding.
- Smart Lighting System.
- Landscape.