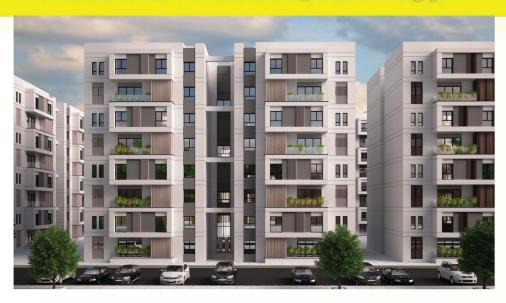

----|-------------|------|-------|----------|-----------|-------|-------|
| Dammam   | Ajlan & Brothers | Warehouses  | 110,000,000 | 2016 |       | ✓        | ✓         | ✓     | ✓     |
| Dammam   | Ajlan & Brothers | Warehouses  | 75,000,000  | 2015 |       | ✓        | ✓         | ✓     | ✓     |
| Dammam   | Alsulaiman       | Warehouses  | 8,500,000   | 2014 |       | ✓        | ✓         | ✓     | ✓     |
| Dammam   | Alsulaiman       | Warehouses  | 8,000,000   | 2014 |       | ✓        | ✓         | ✓     | ✓     |
| Dammam   | Modon S.I.P.A    | Box Culvert | 4,000,000   | 2013 | ✓     |          |           |       |       |











# **NESAJ TOWN II PH4**























# **ASDAF AL-KHOBAR**





























# **NESAJ TOWN ALKHOBAR**



























# **RIVAN**













# REMAL





















# SUHOOL

























- 7 Multistory Commercial Building.
- Post Tension Slabs.
- Package AC System.
- FM200 Fire Fighting System.
- Stone Cladding.
- Structural Glazing Cladding.
- Smart Lighting System. Greywater Treatment System.





























- Three Stories Commercial Compound
- Post Tension Slabs.
- Concealed AC and VRV Systems.
- GRC Cladding.
- Structural Glazing Cladding.
- Smart Lighting System.













**⊗** 3 Floors

0

DAMMAM

14 MONTHS

4.518 M²















- Three Stories Commercial Compound.
- Post Tension Slabs.
- Chiller AC, VRV And Concealed Systems.
- Aluminum Cladding.
- Structural Glazing Cladding.
- Smart Lighting System.
- Landscape.



0

Al-Khobar

20 MONTHS

54.000 M<su