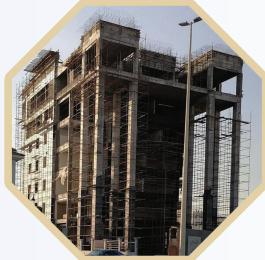

man       | Warehouses  | 8,500,000   | 2014 |       | ✓        | ✓         | ✓     | ✓     |
| Dammam   | Alsulaiman       | Warehouses  | 8,000,000   | 2014 |       | ✓        | ✓         | ✓     | ✓     |
| Dammam   | Modon S.I.P.A    | Box Culvert | 4,000,000   | 2013 | ✓     |          |           |       |       |











# **NESAJ TOWN II PH4**























# **ASDAF AL-KHOBAR**





























# **NESAJ TOWN ALKHOBAR**



























# **RIVAN**













# REMAL





















# SUHOOL

























- 7 Multistory Commercial Building.
- Post Tension Slabs.
- Package AC System.
- FM200 Fire Fighting System.
- Stone Cladding.
- Structural Glazing Cladding.
- Smart Lighting System. Greywater Treatment System.





























- Three Stories Commercial Compound
- Post Tension Slabs.
- Concealed AC and VRV Systems.
- GRC Cladding.
- Structural Glazing Cladding.
- Smart Lighting System.













**⊗** 3 Floors

0

DAMMAM

14 MONTHS

4.518 M²















- Three Stories Commercial Compound.
- Post Tension Slabs.
- Chiller AC, VRV And Concealed Systems.
- Aluminum Cladding.
- Structural Glazing Cladding.
- Smart Lighting System.
- Landscape.



0

Al-Khobar

20 MONTHS

54.000 M<sup>2</sup>

























- Three Stories Commercial Compound
- Hollow Block Slabs.
- Package AC and VRV Systems.
- Texture Paints.
- Structural Glazing Cladding.
- Smart Lighting System.































# WAREHOUSE PROJECT













Warehouse

# WAREHOUSERAW









#### 15 MONTHS 12.285 M<su