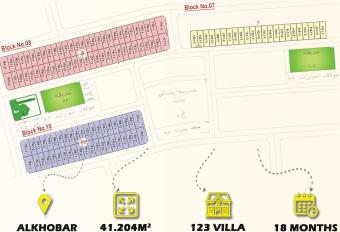

#### HOUSING

| Location | Owner        | Type      | Amount      | Year | Infra | Skeleton | Finishing | Elec. | Mech. |
|----------|--------------|-----------|-------------|------|-------|----------|-----------|-------|-------|
| Dammam   | Retal        | 232 Villa | 105,211,000 | 2020 |       | ✓        | ✓         | ✓     | ✓     |
| Khobar   | Retal        | 118 Villa | 58,558,646  | 2021 |       | ✓        | ✓         | ✓     | ✓     |
| Khobar   | ACICO        | 123 Villa | 45,600,000  | 2020 |       | ✓        | ✓         | ✓     | ✓     |
| Khobar   | Alabdulqader | 20 Villa  | 14,000,000  | 2022 |       | ✓        | ✓         | ✓     | ✓     |