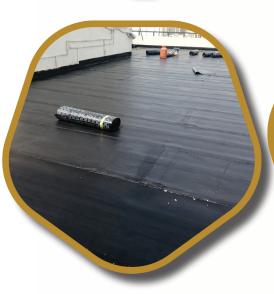

# Waterproofing Projects

#### Waterproofing

Bituminous Membrane

Cementitious Waterproofing

Ethylene-Propylene-diene terpolymer

membrane (EPDM)

Thermoplastic membrane (PVC)

Thermoplastic Polyolefin membrane (T.P.O.)

Thermoset membrane (EPDM)

Fluid-applied elastomeric membrane.