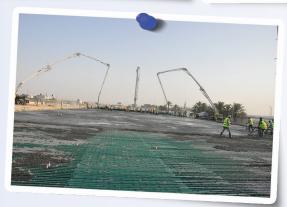

# INFRASTRUCTURE

Project

**South Jeddah Sewage** 

Sewage connections and networks in the south-central of Jeddah, 8256m Clay Pipes, 780m GRP Pipes, 7704m UPVC Pipes, 250 Manhole.