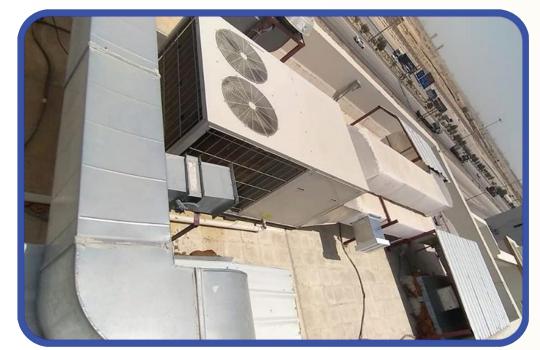

#### **Electrical Works**

**Substation Construction** 

Cable Laying

Domestic and Industrial Electrification

Central A/C (baggage or chiller).

A/C Duct and Freon gas cooper pipe.

Mech vents.

Exhaust fans.