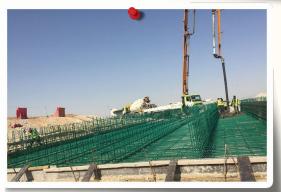

# INFRASTRUCTURE

Project

**South Jeddah Sewage** 

Sewage connections and networks in the south-central of Jeddah, 8256m Clay Pipes, 780m GRP Pipes, 7704m UPVC Pipes, 250 Manhole.

# **INFRASTRUCTURE**

Project