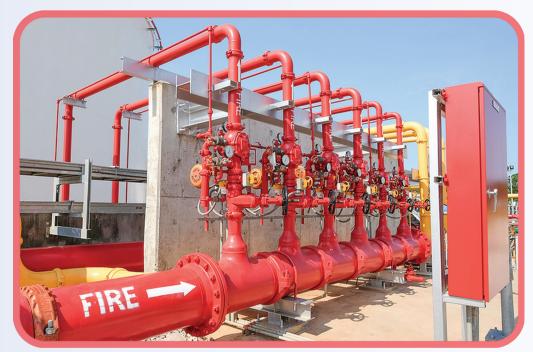

#### Firefighting (Design And Install)

Automatic water sprinkler system.

FM200 gas system.

CO2 gas system.

Fire alarm system.