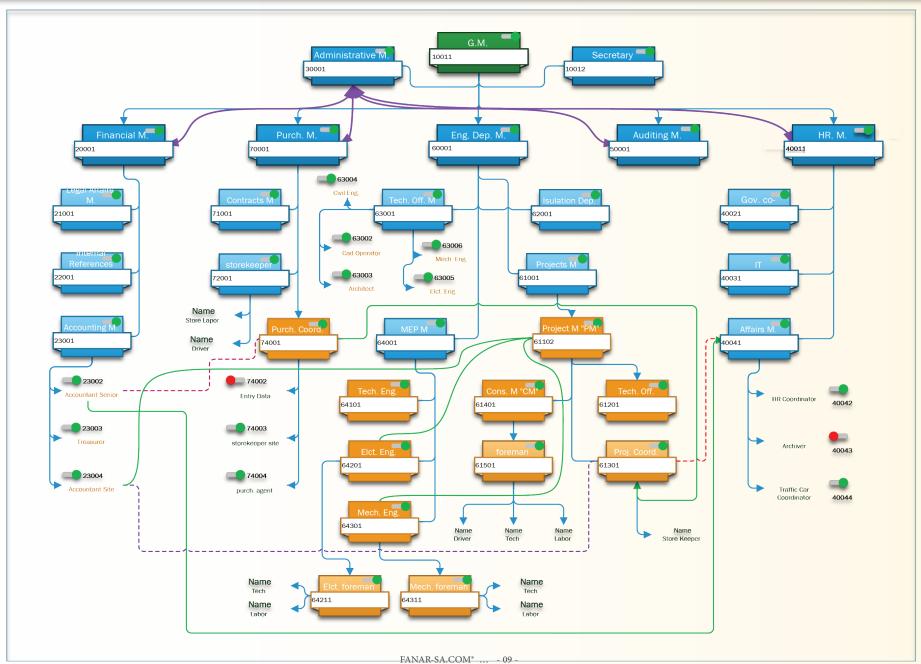

ction network.

#### Low Current (Design And Install)

Telephone and network (an analog or IP system).

CCTV system.

Access control system.

MATV system.

Master clock system.

Audio-visual system.

BMS system.

Daylight system.



#### Waterproofing

Bituminous Membrane

Cementitious Waterproofing

Ethylene-Propylene-diene terpolymer

membrane (EPDM)

Thermoplastic membrane (PVC)

Thermoplastic Polyolefin membrane (T.P.O.)

Thermoset membrane (EPDM)

Fluid-applied elastomeric membrane.



#### **Thermal Insulation**

Cellular Concrete (L.W.F.C.)

Lightweight Aggregate Concrete (Perlite and

Vermiculite)

Rock and Slag Wool panels

Rigid Board Insulation (Polystyrene Board, PIR, and PUR Boards)

Spray-Applied Polyurethane Foam System



Civil Maintenance Works











# RGANAJZATJO







2023







# The LAST 5 YEARS









500M+

40+
Building

20+ Project 500+ Villa 200+ Unit







200+



100+





# **OUR SUCCESS PARTNERS**























































#### **Sum Of The Most Important Contracts**

| Category           | 2013       | 2014       | 2015       | 2016        | 2017       | 2018        | 2019       | 2020        | 2021       | 2022       | 2023        | Total         |
|--------------------|------------|------------|------------|-------------|------------|-------------|------------|-------------|------------|------------|-------------|---------------|
| Commercial         |            |            |            |             | 81,750,000 |             | 27,397,013 | 7,600,000   | 7,920,785  |            | 336,629     | 125,004