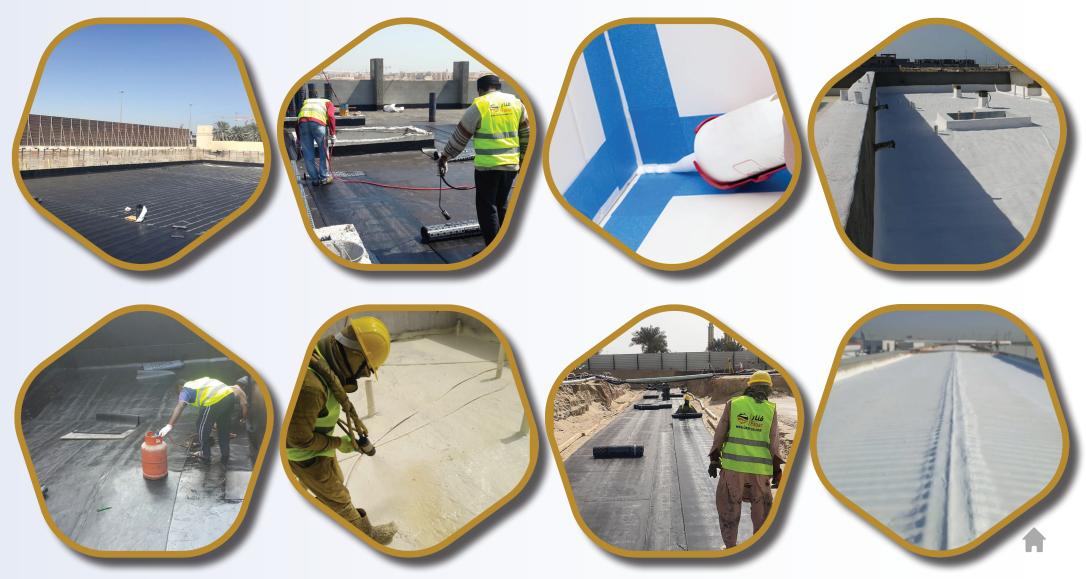

# Waterproofing Projects

#### Waterproofing

Bituminous Membrane

Cementitious Waterproofing

Ethylene-Propylene-diene terpolymer

membrane (EPDM)

Thermoplastic membrane (PVC)

Thermoplastic Polyolefin membrane (T.P.O.)

Thermoset membrane (EPDM)

Fluid-applied elastomeric membrane.

#### **Thermal Insulation**

Cellular Concrete (L.W.F.C.)

Lightweight Aggregate Concrete (Perlite and

Vermiculite)

Rock and Slag Wool panels

Rigid Board Insulation (Polystyrene Board, PIR, and PUR Boards)

Spray-Applied Polyurethane Foam System