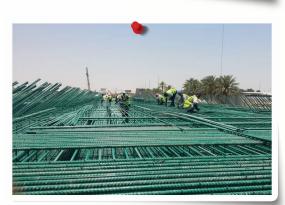

# INFRASTRUCTURE

Project

**South Jeddah Sewage** 

Sewage connections and networks in the south-central of Jeddah, 8256m Clay Pipes, 780m GRP Pipes, 7704m UPVC Pipes, 250 Manhole.

# **INFRASTRUCTURE**

Project