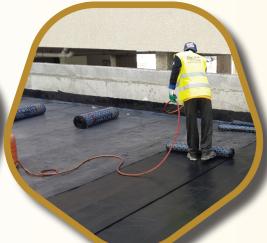

#### Waterproofing

Bituminous Membrane

Cementitious Waterproofing

Ethylene-Propylene-diene terpolymer

membrane (EPDM)

Thermoplastic membrane (PVC)

Thermoplastic Polyolefin membrane (T.P.O.)

Thermoset membrane (EPDM)

Fluid-applied elastomeric membrane.