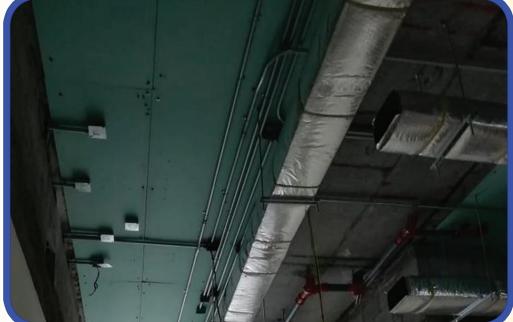

#### **Electrical Works**

**Substation Construction** 

Cable Laying

Domestic and Industrial Electrification

Central A/C (baggage or chiller).

A/C Duct and Freon gas cooper pipe.

Mech vents.

Exhaust fans.