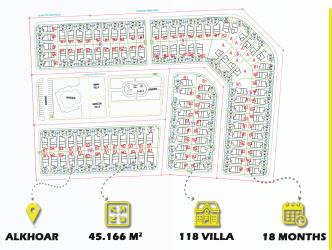

------------|-------------|------|-------|----------|-----------|-------|-------|
| Dammam   | Ajlan & Brothers | Warehouses  | 110,000,000 | 2016 |       | ✓        | ✓         | ✓     | ✓     |
| Dammam   | Ajlan & Brothers | Warehouses  | 75,000,000  | 2015 |       | ✓        | ✓         | ✓     | ✓     |
| Dammam   | Alsulaiman       | Warehouses  | 8,500,000   | 2014 |       | ✓        | ✓         | ✓     | ✓     |
| Dammam   | Alsulaiman       | Warehouses  | 8,000,000   | 2014 |       | ✓        | ✓         | ✓     | ✓     |
| Dammam   | Modon S.I.P.A    | Box Culvert | 4,000,000   | 2013 | ✓     |          |           |       |       |











# **NESAJ TOWN II PH4**























# **ASDAF AL-KHOBAR**





























# **NESAJ TOWN ALKHOBAR**



























# **RIVAN**













# REMAL





















# SUHOOL

























- 7 Multistory Commercial Building.
- Post Tension Slabs.
- Package AC System.
- FM200 Fire Fighting System.
- Stone Cladding.
- Structural Glazing Cladding.
- Smart Lighting System. Greywater Treatment System.





























- Three Stories Commercial Compound
- Post Tension Slabs.
- Concealed AC and VRV Systems.
- GRC Cladding.
- Structural Glazing Cladding.
- Smart Lighting System.













**⊗** 3 Floors

0

DAMMAM

14 MONTHS

4.518 M²















- Three Stories Commercial Compound.
- Post Tension Slabs.
- Chiller AC, VRV And Concealed Systems.
- Aluminum Cladding.
- Structural Glazing Cladding.
- Smart Lighting System.
- Landscape.



0

Al-Khobar

20 MONTHS

54.