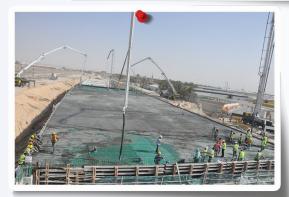

# INFRASTRUCTURE

Project

**South Jeddah Sewage** 

Sewage connections and networks in the south-central of Jeddah, 8256m Clay Pipes, 780m GRP Pipes, 7704m UPVC Pipes, 250 Manhole.

# **INFRASTRUCTURE**

Project