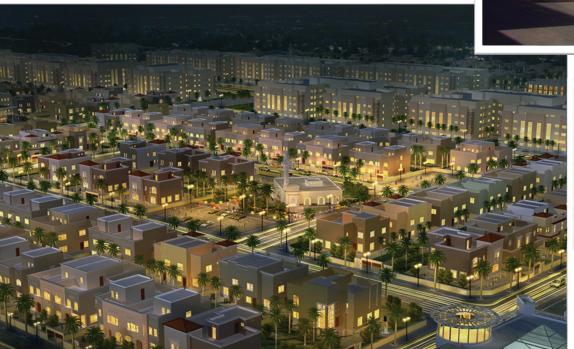

jlan & Brothers | Warehouses  | 110,000,000 | 2016 |       | ✓        | ✓         | ✓     | ✓     |
| Dammam   | Ajlan & Brothers | Warehouses  | 75,000,000  | 2015 |       | ✓        | ✓         | ✓     | ✓     |
| Dammam   | Alsulaiman       | Warehouses  | 8,500,000   | 2014 |       | ✓        | ✓         | ✓     | ✓     |
| Dammam   | Alsulaiman       | Warehouses  | 8,000,000   | 2014 |       | ✓        | ✓         | ✓     | ✓     |
| Dammam   | Modon S.I.P.A    | Box Culvert | 4,000,000   | 2013 | ✓     |          |           |       |       |











# **NESAJ TOWN II PH4**























# **ASDAF AL-KHOBAR**





























# **NESAJ TOWN ALKHOBAR**



























# **RIVAN**













# REMAL





















# SUHOOL

























- 7 Multistory Commercial Building.
- Post Tension Slabs.
- Package AC System.
- FM200 Fire Fighting System.
- Stone Cladding.
- Structural Glazing Cladding.
- Smart Lighting System. Greywater Treatment System.





























- Three Stories Commercial Compound
- Post Tension Slabs.
- Concealed AC and VRV Systems.
- GRC Cladding.
- Structural Glazing Cladding.
- Smart Lighting System.













**⊗** 3 Floors

0

DAMMAM

14 MONTHS

4.518 M²















- Three Stories Commercial Compound.
- Post Tension Slabs.
- Chiller AC, VRV And Concealed Systems.
- Aluminum Cladding.
- Structural Glazing Cladding.
- Smart Lighting System.
- Landscape.



0

Al-Khobar

20 MONTHS

54.000 M<sup>2</sup>

























- Three Stories Commercial Compound
- Hollow Block Sl